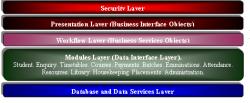

### List of Modules in eCOLE

- Student Management
- Admissions and Enrollment
- Enquiry and Prospect Management
- Teacher and Staff Management
- College and Institute Database Management
- Attendance and Leave Management
- Division and Department Management
- Examinations Management
- Administration
- Course, Class and Subject Management
- Semester/Term Management
- Schedule Management
- Venue Management
- Resource Management
- Certification Management
- Work-Orders and Task Management
- Library Management
- Payment Scheme Management
- Invoices and Reports
- Student Placements Process
- Housekeeping
- Contact Management
- User Management
- Security and Permissions
- Document Management
- Reporting and Analytics
- System Management