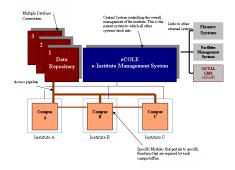

eCOLE supports multi-campus Universities, multi-School features

eCOLE connects seamlessly to OCTAL LMS (e-Learning)

k

eCOLE supports multiple currency

eCOLE connects easily to third party tools

eCOLE has standardized look-and-feel and work flow across all modules eCOLE is very easy to learn and use